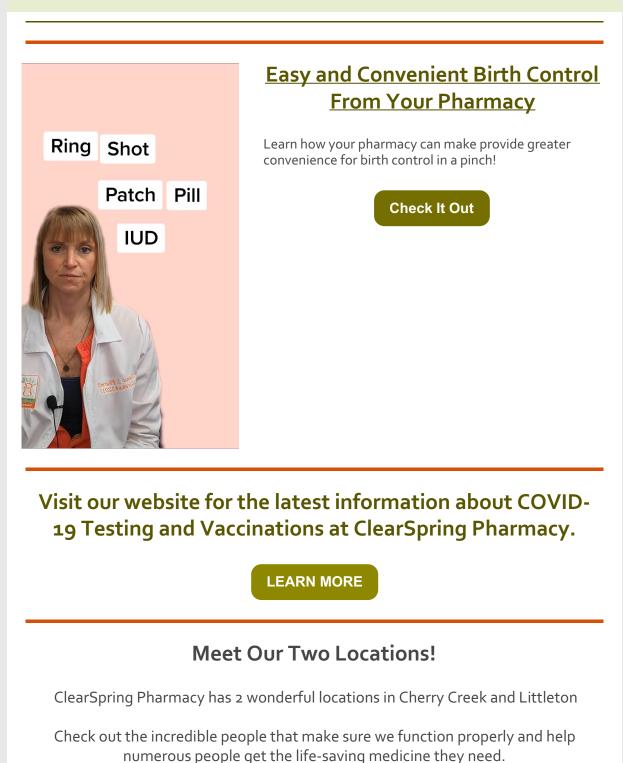

## Service of the Month! <u>How Community Pharmacists Make</u> <u>Birth Control More Accessible</u>

Tetracaine lollipops are an amazingly convenient form of medication. It provides a numbing anesthetic to a targeted area in your mouth. Easy to apply, and easy to carry around.